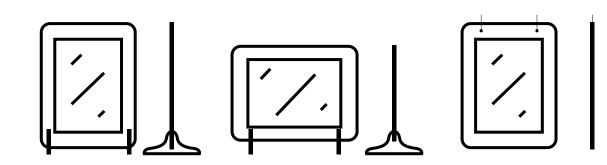

## Description

The Ultra Barrier is a protective barrier countertop standee that is optically clear, easily assembled, and customizable. The frame and see thru material are printable. Apply a decal with your company logo, add messaging or simply wrap the frame in your favorite vinyl.

# Features

- Clear, see thru pop up standee
- Light weight, protective barrier made with UltraBoard material
- Easily assembled in seconds
- Ships flat
- Easily cleaned with non solvent cleaners
- Customizable/ Printable frame and center film

### **Product Series**

UBNAWK2432A 24" x 32" UBNAWK2448A 24" x 48" UBNAWK3248A 32" x 48"