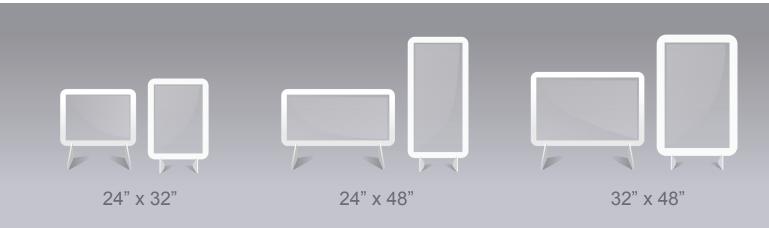

**UNITED INDUSTRIES** 

An excellent preventative COVID-19 barrier, UltraBoard Barrier is a complete interior social distancing solution. UltraBoard Barriers feature frames constructed of warp and moisture resistant UltraBoard Classic with a clear & rigid protective film barrier.

|            | 2.5" Frame Width |           | 4" Frame Width |           |          |
|------------|------------------|-----------|----------------|-----------|----------|
| Frame Size | White            | Black     | White          | Black     | Weight   |
| 24" x 32"  | NBWK2432A        | NBBK2432A | NAWK2432A      | NABK2432A | 2 lbs.,  |
| 24" x 48"  | NBWK2448A        | NBBK2448A | NAWK2448A      | NABK2448A | 3 lbs.   |
| 32" x 48"  | NBWK3248A        | NBBK3248A | NAWK3248A      | NABK3248A | 4.2 lbs. |