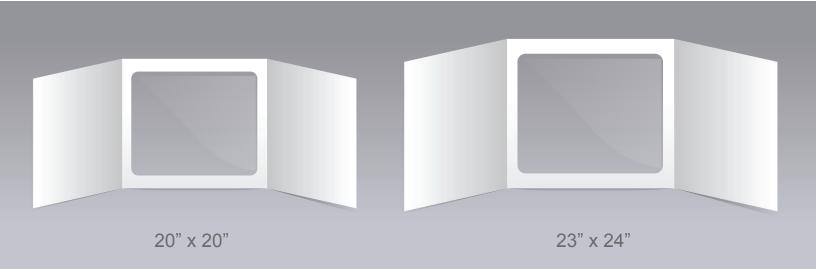

UltraBoard Barrier Micro is an all-plastic corrugated barrier that is ideal for school desktops and educational institutions. Micro barriers are completely sanitizable and available in 2 different sizes with panel fronts measuring 20" x 20", and 23" x 24".

| Barrier Micro | Front Panel Size | Product ID | Weight   |
|---------------|------------------|------------|----------|
| Small         | 20" x 20"        | NDWX2020A  | 1 lbs.   |
| Large         | 23" x 24"        | NDWX2324A  | 1.2 lbs. |