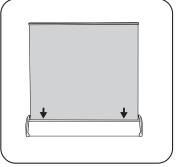

## **INSTALLATION STEPS**

- The box contains:
  - Base
  - Adhesive Top Bar

Remove the paper protecting the adhesive on the top bar, and attach the back of the graphic.

Peel the paper off the adhesive along the edge of the leader. Ensure the bottom of the banner is straight along the adhesive, and attach the banner (front facing up).