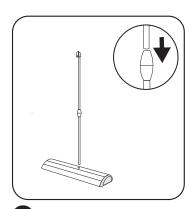

## **SET-UP STEPS**

Assemble the two piece pole, and insert the round end in the base.

Hold the top bar and pull up the banner to the top of the pole.

Tilt the top bar back on a slight angle to position the fitting at the top of the pole into the channel in the center of the top bar.