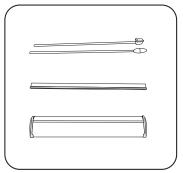

## **INSTALLATION STEPS**

- The box contains:
  - Base
  - Adhesive Top Bar

Remove the paper protecting the adhesive on the top bar, and attach the back of the graphic.

Peel the paper off the adhesive along the edge of the leader. Ensure the bottom of the banner is straight along the adhesive, and attach the banner (front facing up).