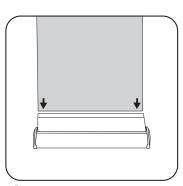

Gripping the banner securely with one hand, remove the locking pin from the right side of the base.

Carefully allow the banner to retract into the base, keeping it even distance from the edge of the base on both sides.