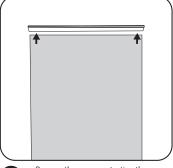

## **INSTALLATION STEPS**

- The box contains:
  - Base
  - Adhesive Top Bar

Remove the paper protecting the adhesive on the top bar, and attach the back of the graphic.

Peel the paper off the adhesive along the edge of the leader. Ensure the bottom of the banner is straight along the adhesive, and attach the banner (front facing up).