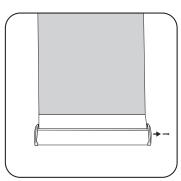

Gripping the banner securely with one hand, remove the locking pin from the right side of the base.

Carefully allow the banner to retract into the base, keeping it even distance from the edge of the base on both sides.