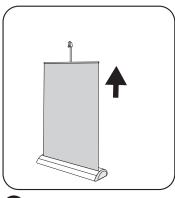

## **SET-UP STEPS**

Assemble the two piece pole, and insert the round end in the base.

Hold the top bar and pull up the banner to the top of the pole.

Tilt the top bar back on a slight angle to position the fitting at the top of the pole into the channel in the center of the top bar.