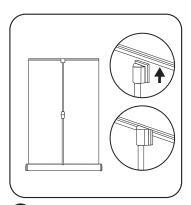

## **SET-UP STEPS**

Assemble the two piece pole, and insert the round end in the base.

Hold the top bar and pull up the banner to the top of the pole.

Tilt the top bar back on a slight angle to position the fitting at the top of the pole into the channel in the center of the top bar.