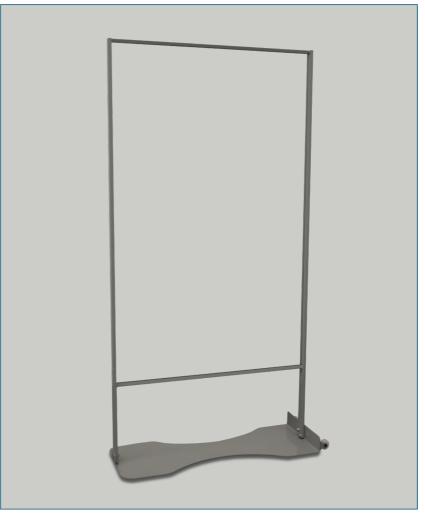

## SWIFTSCREEN SOLO DIVIDER

- · Powder-coated steel frame for robust, hygienic performance
- Smooth surfaces for easy cleaning withstands disinfectants
- 60" Overall height
- 30" Overall width
- Made in Canada

| Item # | Description              | Dimensions          |
|--------|--------------------------|---------------------|
| 736088 | Swiftscreen Solo Divider | 60"H x 30"W Overall |

A safe return to public spaces is a major challenge for healthcare facilities, schools, colleges, and universities as they are faced with the challenge of providing adequate physical distancing and infection control within public health guidelines and government mandates.