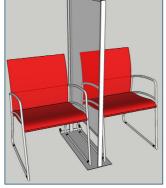

## SWIFTSCREEN SOLO DIVIDER

- · Powder-coated steel frame for robust, hygienic performance
- Smooth surfaces for easy cleaning withstands disinfectants
- 60" Overall height
- 30" Overall width
- Made in Canada

SwiftScreen SOLO is a simple solution to divide space in smaller areas. Affordable, robust and simple to use, it provides facilities with a vital tool to safely navigate the pandemic.

Please contact your Grimco Sales Consultant for more information