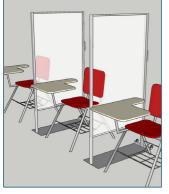

## SWIFTSCREEN SOLO DIVIDER

- · Powder-coated steel frame for robust, hygienic performance
- Smooth surfaces for easy cleaning withstands disinfectants
- 60" Overall height
- 30" Overall width
- Made in Canada

| Item # | Description              | Dimensions          |
|--------|--------------------------|---------------------|
| 736088 | Swiftscreen Solo Divider | 60"H x 30"W Overall |

A safe return to public spaces is a major challenge for healthcare facilities, schools, colleges, and universities as they are faced with the challenge of providing adequate physical distancing and infection control within public health guidelines and government mandates.

SwiftScreen SOLO is a simple solution to divide space in smaller areas. Affordable, robust and simple to use, it provides facilities with a vital tool to safely navigate the pandemic.

Please contact your Grimco Sales Consultant for more information