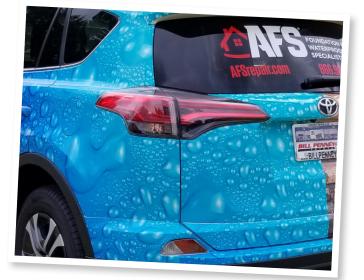

## Rise Above The Competition With.

Briteline<sup>®</sup> WrapCAST Film

Briteline WrapCAST is designed to make the colors of your graphics rich and vibrant and your installation quick and painless. The technology used to create an adhesive with a low initial tack makes repositioning your panels a breeze. The adhesive is activated by heat and pressure and will strengthen for up to 24 hours. Briteline WrapCAST is recommend for full vehicle wraps, box trucks and spot decals.

## **Product Features**

- 100% Opacity hiding the darkest of paints
- Low initial tack technology; strong bond between the film and substrate begins to build immediately
- Perfect for convex or concave surfaces
- 7 year vertical unprinted durability in temperate climate
- High gloss surface
- Egress channels allowing air to escape
- 2 mil cast
- Removable adhesive