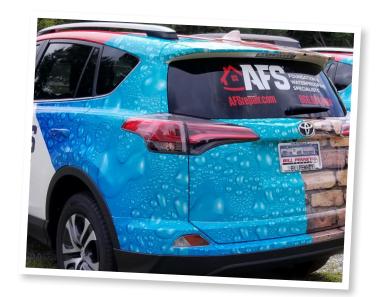

## Rise Above The Competition With..

Briteline® WrapCAST Overlaminate

Briteline WrapCAST overlaminates provide your printed graphics with the ultimate protection! The perfect finish can be achieved using either the gloss, satin or matte version. Extreme comfortability is a result of the 2-mil thickness and high flexibility of the product. Pairing Briteline WrapCAST overlaminates with the Briteline WapCAST vinyl is a perfect combination for all your vehicle wrap applications!

## Why Should You Use Overlaminate?

- To extend the life and color of your graphics
- To protect against abrasions and UV rays which will cause your graphics to yellow
- To protect the ink and the rate of which it could fade
- •To modify the finish of your graphics